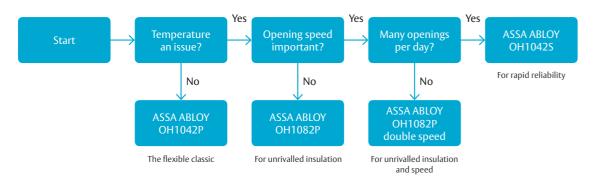

#### Find your best match

Our door selection tool helps you identify what's right for your business and your building. Just follow the steps below to find what's best for you.

Configure with square or rounded windows, fully glazed panels or a pass door

# The flexible classic ASSA ABLOY OH1042P/OH1042F

The robust and flexible ASSA ABLOY OH1042P is great for securing premises and keeping the elements out. The door saves valuable space and comes with a class 3 certification for water tightness, wind load and air permeability.

### Rapid reliability ASSA ABLOY OH1042S

If your business is based on the efficient flow of goods, vehicles or people, in and out of your building, the rapid ASSA ABLOY OH1042S is ideal. And at an opening speed of 1 meter per second, it is 4x faster than a standard overhead sectional door.

### Unrivalled insulation ASSA ABLOY OH1082P

The ASSA ABLOY OH1082P delivers big energy savings. The industry-leading 82mm of insulation is twice the thickness of a standard sectional door – a significant advantage for any business that needs to maintain a constant temperature or thermal separation.