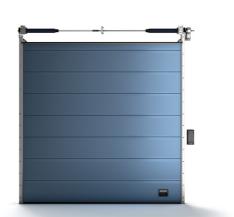

# The flexible classic ASSA ABLOY OH1042P/OH1042F

The robust and flexible ASSA ABLOY OH1042P is great for securing premises and keeping the elements out. The door saves valuable space and comes with a class 3 certification for water tightness, wind load and air permeability.

The result is a door that looks good and performs in any environment – with the option to let as much natural light in as you need with glazed panels.

#### Choose ASSA ABLOY OH1042P for:

- n Better control over energy costs
- n An attractive, uniform and practical façade for your business

ASSA ABLOY Entrance Systems

#### ASSA ABLOY Sectional Door Range | 3

For businesses such as warehouses, car dealerships or auto shops, the multiple configuration possibilities of the ASSA ABLOY OH1042P or the natural light options of the ASSA ABLOY OH1042F provide endless flexibility