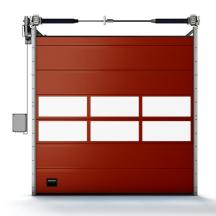

# The flexible classic ASSA ABLOY OH1042P/OH1042F

The robust and flexible ASSA ABLOY OH1042P is great for securing premises and keeping the elements out. The door saves valuable space and comes with a class 3 certification for water tightness, wind load and air permeability.

#### Choose ASSA ABLOY OH1042P for:

- n Better control over energy costs
- n An attractive, uniform and practical façade for your business

ASSA ABLOY Entrance Systems

#### ASSA ABLOY Sectional Door Range | 3

For businesses such as warehouses, car dealerships or auto shops, the multiple configuration possibilities of the ASSA ABLOY OH1042P or the natural light options of the ASSA ABLOY OH1042F provide endless flexibility