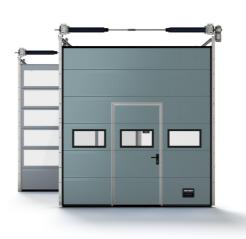

### Configure your door to fit your needs

Whatever kind of building or business type you have, you can configure ASSA ABLOY sectional doors to meet your needs.

- n Choose to configure with windows
- n All three doors have the same design options for a uniform facade, so you can match the ASSA ABLOY OH1082P to the ASSA ABLOY OH1042P and the ASSA ABLOY OH1042S
- n Choose from a wide range of tracksets and dimensions from standard low lift, to vertical lift to high lift.