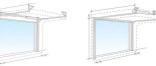

### Configure your door to fit your needs

Whatever kind of building or business type you have, you can configure ASSA ABLOY sectional doors to meet your needs.

- n Choose to configure with windows
- n All three doors have the same design options for a uniform facade, so you can match the ASSA ABLOY OH1082P to the ASSA ABLOY OH1042P and the ASSA ABLOY OH1042S
- n Choose from a wide range of tracksets and dimensions from standard low lift, to vertical lift to high lift.

\* A full range of additional colors available on request

SL – Standard Lift Building type: Most standard industrial buildings SSL – Standard Low lift LL – Low Lift Building type: Building type: Low Low ceiling buildings ceiling buildings

HL – High Lift Building type: High ceiling buildings limited space

HHL – High Lift with VL – Vertical Lift springs at the end Building type: Very high ceiling and Building type: High ceiling buildings with high working space