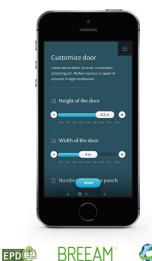

#### Find your best match

Our door selection tool helps you identify what's right for your business and your building. Just follow the steps below to find what's best for you.

Configure with square or rounded windows, fully glazed panels or a pass door

## Tools to find the right door for your business

Whether you are a building owner, a contractor or an architect or specifier, we have a range of tools to help you choose the right sectional door for your needs.

- n The ASSA ABLOY BIM object library specifies the physical characteristics of all our entrance solutions
- n We have one of the world's largest collections of Environmental Product Declarations (EPDs), enabling decision-makers to take a transparent view of each product's lifecycle
- n Our energy calculator helps you determine the right door for your building based on the windows, size of door, amount of daily openings and much more