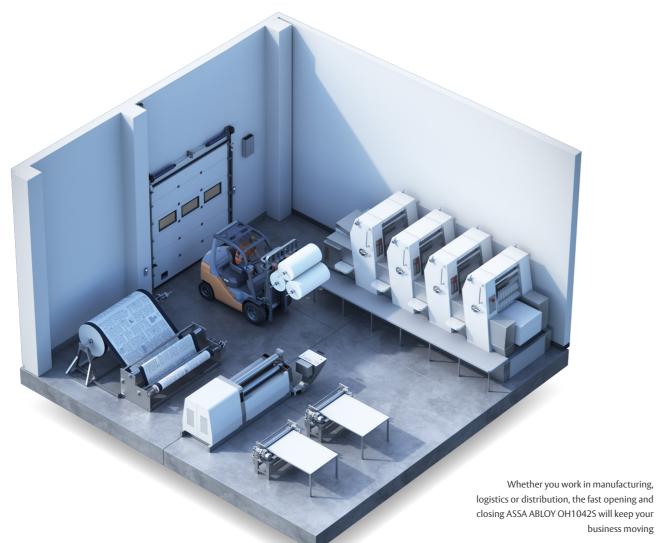

### Rapid reliability ASSA ABLOY OH1042S

If your business is based on the efficient flow of goods, vehicles or people, in and out of your building, the rapid ASSA ABLOY OH1042S is ideal. And at an opening speed of 1 meter per second, it is 4x faster than a standard overhead sectional door.

The fast closing ASSA ABLOY OH1042S helps keep efficiency high, while limiting drafts and maintaining a regulated indoor temperature.

The ASSA ABLOY OH1042S motor operates four times faster than a standard sectional door

#### The fast speed ensures:

- n Highly efficient working processes
- n Greater staff comfort and safety
- n Reduced energy use with minimized drafts

From cold storage to temperature-sensitive production processes, the ASSA ABLOY OH1082P provides the insulation your business needs